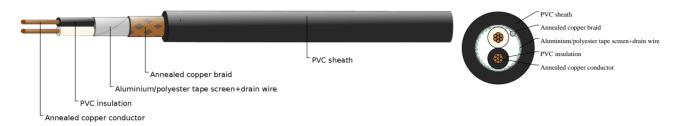

## CABLE CONSTRUCTION

Conductor: Stranded annealed copper wires Insulation: Polyvinyl chloride (PVC) Pairing: Two insulated conductors uniformly twisted together Filler: Non-hygroscopic material(optional) Binding tape: Polyester (Mylar) tape (optional) Overall Screen 1: Aluminium/polyester tape is applied over each pair metallic side down in contact with tinned copper drain wire Overall Screen 2: Annealed copper braid Sheath: Polyvinyl chloride (PVC), Black color (other colors can be provided upn request)